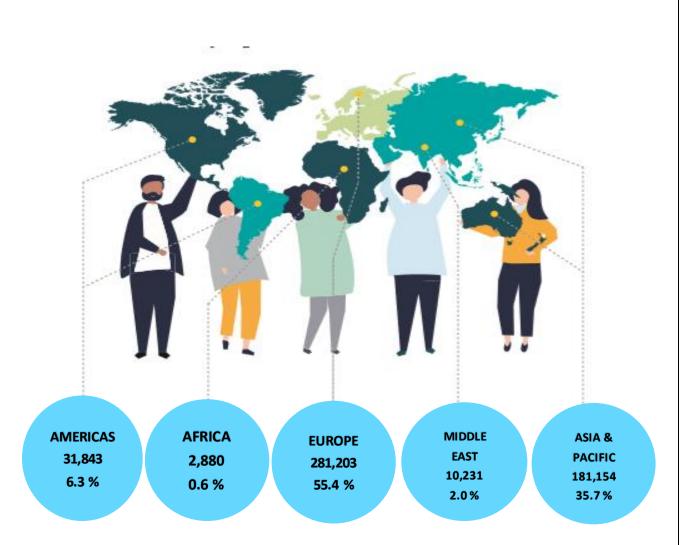

#### TOURIST ARRIVALS BY REGION AND PERCENTAGE SHARE JANUARY ~ AUGUST 2020

Europe became the largest source of tourist traffic to Sri Lanka with 55.4 % of the total traffic received from January to August 2020. Asia and Pacific accounted for 35.7% of the total traffic, Americas 6.3 %, Middle East 2.0 % and Africa 0.6%. In comparison to January - August last year the highest decline of 68.4 % were recorded for Africa and Middle East while Asia & Pacific recorded a decline of 65.8 %. Americas recorded a decline of 63.3 %. A decline of 53.9 % was recorded from Europe. The effect of the outbreak of COVID 19 is clearly evident as all countries have recorded a decline in arrivals from mid of February. However, country wise it is noteworthy that arrivals from Kazakhstan have recorded an increase of 75.2 % while the highest decline in arrivals (87.9 %) have recorded from Kenya.