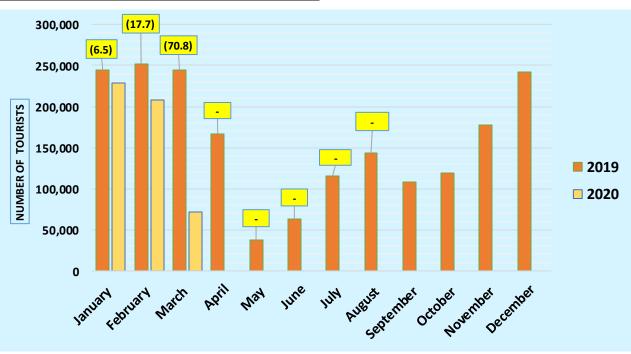

### SUMMARY

The total number of international tourist arrivals to Sri Lanka from **January to March 2020** was 507,311. No tourist arrivals have been recorded since April to August due to the termination of all passenger flight & ship arrivals into Sri Lanka from 18th March 2020. Total arrivals recorded from January to August 2019 was 1,267,737.In comparison to January to August last year (2019) a decline 60.0 % has been recorded for the same period in 2020.

The largest source market recorded from January to August was India, followed by the United Kingdom and Russian Federation.

|              |           |         | %       |
|--------------|-----------|---------|---------|
|              |           |         | change  |
| Month        | 2019      | 2020    | 2019/20 |
| January      | 244,239   | 228,434 | (6.5)   |
| February     | 252,033   | 207,507 | (17.7)  |
| March        | 244,328   | 71,370  | (70.8)  |
| April        | 166,975   | 0       | -       |
| May          | 37,802    | 0       | -       |
| June         | 63,072    | 0       | -       |
| July         | 115,701   | 0       | -       |
| August       | 143,587   | 0       | -       |
| September    | 108,575   |         |         |
| October      | 118,743   |         |         |
| November     | 176,984   |         |         |
| December     | 241,663   |         |         |
| Total        |           |         |         |
| (Up to Aug ) | 1,267,737 | 507,311 | (60.0)  |
| Total        | 1,913,702 |         |         |

Almost 95 % of tourists travelled by air to Sri Lanka.

Tourist Arrivals – August Zero (0) (Due to effect of the outbreak of COVID 19)