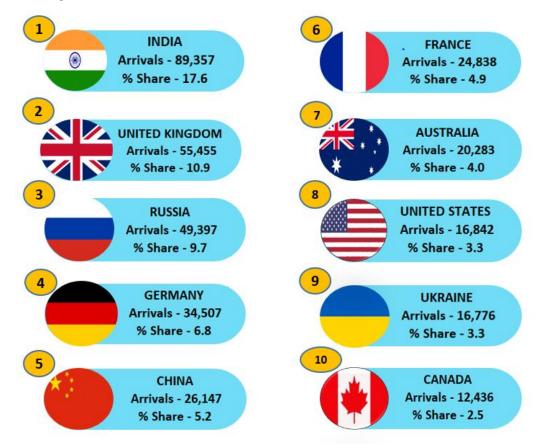

## TOP TEN SOURCE MARKETS – JANUARY ~ AUGUST 2020

India, United Kingdom, Russia, Germany and China were Sri Lanka's top five international tourist generating markets in the period from January to August this year. India was the largest source of tourist traffic to Sri Lanka with 17.6 % of the total traffic received in above period. United Kingdom accounted for 10.9 % of the total traffic; while Russian Federation, Germany and France accounted for 9.7 %, 6.8 % and 5.2 % respectively. Comparing the top ten markets, the effect of the outbreak of COVID 19 is clearly evident as all countries have recorded a decline in arrivals except Russia. It is noteworthy that China has recorded the highest at 77.1 %.

| Rank | Country of Residence      | Tourist Arrivals from<br>January to August<br>2020 |        |        | Tourist<br>Arrivals       | % Change<br>Jan ~ August |
|------|---------------------------|----------------------------------------------------|--------|--------|---------------------------|--------------------------|
|      |                           | By Air                                             | By Sea | Total  | January to<br>August 2019 | 2020/2019                |
| 1    | India                     | 86,639                                             | 2,718  | 89,357 | 212,749                   | (58.0)                   |
| 2    | United Kingdom            | 49,015                                             | 6,440  | 55,455 | 144,646                   | (61.7)                   |
| 3    | <b>Russian Federation</b> | 48,457                                             | 940    | 49,397 | 47,054                    | 5.0                      |
| 4    | Germany                   | 32,495                                             | 2,012  | 34,507 | 87,490                    | (60.6)                   |
| 5    | China                     | 25,910                                             | 237    | 26,147 | 113,989                   | (77.1)                   |
| 6    | France                    | 24,330                                             | 508    | 24,838 | 69,630                    | (64.3)                   |
| 7    | Australia                 | 17,896                                             | 2,387  | 20,283 | 58,683                    | (65.4)                   |
| 8    | United States             | 14,349                                             | 2,493  | 16,842 | 46,350                    | (63.7)                   |
| 9    | Ukraine                   | 16,043                                             | 733    | 16,776 | 20,242                    | (17.1)                   |
| 10   | Canada                    | 11,122                                             | 1,314  | 12,436 | 34,341                    | (63.8)                   |